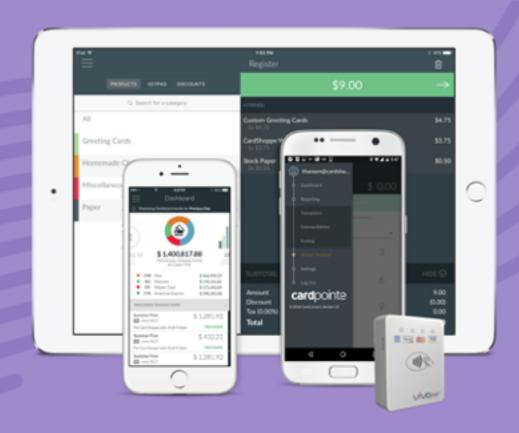

CardPointe desktop portal and mobile app for transaction management and reporting

### **Features**

- + Later next Day Funding: 9:50pm ET batch close receive deposits the next business morning
- + Real-Time Reporting: The CardPointe platform comes with real-time transaction management and multiple-location reporting
- + Interchange Optimization: Our gateway automatically passes Level II/III data so you'll receive the lowest rate possible for every transaction, ensuring transparent pricing
- **+ Email Invoices:** With the CardPointe Hosted Payment Page solution, customers receive receipts via email with a few clicks of the mouse!

# Omni-channel payment processing platform with real-time transaction management and reporting

. . . . . . . .

- + iOS + Android App
- + Virtual Terminal
- + Self-Service Marketplace
- + Account Alerts

- + P2PE Terminal
- + Next Day Funding
- + Recurring Billing
- + eStatements

## **Real-Time Reporting**

- Mange processed payments
- > View full transaction lifecycle reports, including:
  - Gateway Batches
  - Funding Events
  - Chargeback Notifications
  - Statement Archives
  - Helpdesk Support