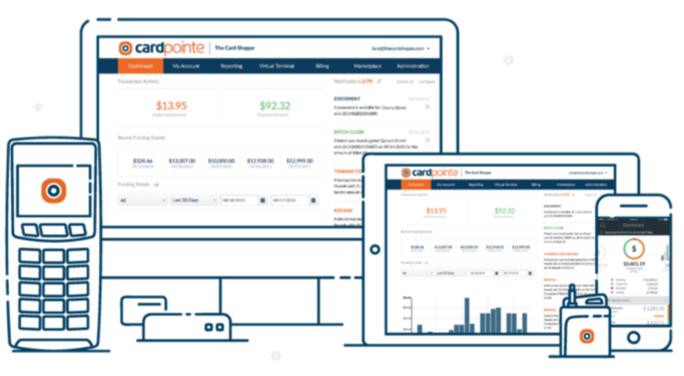

CardPointe desktop portal and mobile app for transaction management and reporting

# Omni-channel payment processing platform with real-time transaction management and reporting

. . . . . . . .

- + iOS + Android App
- + Virtual Terminal
- + Self-Service Marketplace
- + Account Alerts

- + P2PE Terminal
- + Next Day Funding
- + Recurring Billing
- + eStatements

## **Real-Time Reporting**

- Mange processed payments
- > View full transaction lifecycle reports, including:
  - Gateway Batches
  - Funding Events
  - Chargeback Notifications
  - Statement Archives
  - Helpdesk Support