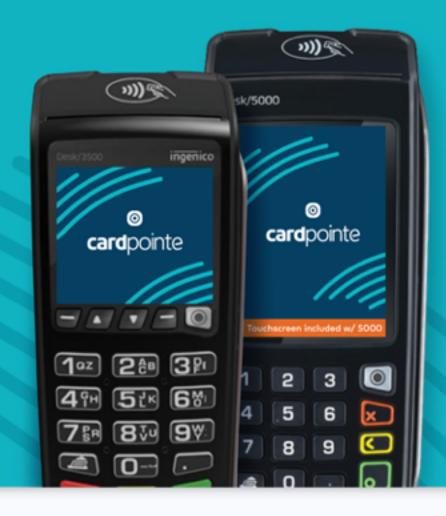

**Perfect for:** businesses that are restricting in-store payments or the transfer of cards

**CardPointe Terminal:** In addition to EMV and magstripe acceptance, the CardPointe Desk Terminals offer contactless payment acceptance, removing the need for your employees to handle customer's credit cards.

> Perfect for: retailers, quick service restaurants

**CardPointe Hosted Payment Page:** Take your business online with the CardPointe HPP. With a few clicks of your mouse, you can add a pay/donate button to your website