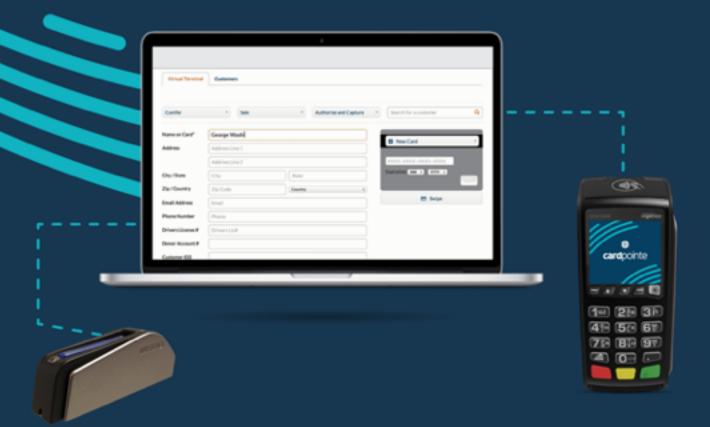

## Payment Acceptance for Today's World

**CardPointe Virtual Terminal:** Securely accept credit/debit cards over the phone by keying in cardholder information, bypassing the need for your employees to handle customer's credit cards

- Complimentary for all CardPointe merchants
- **Perfect for:** businesses taking over-the-phone orders for pick up/delivery, sales reps working from home

**CardPointe Mobile:** The free CardPointe Mobile app (available on the Apple and Google Play stores) makes it simple to key in cardholder information or accept contactless (Apple and Google Pay) payments via the Card-Pointe Mobile device to avoid the transfer of cards between your employees and customers.