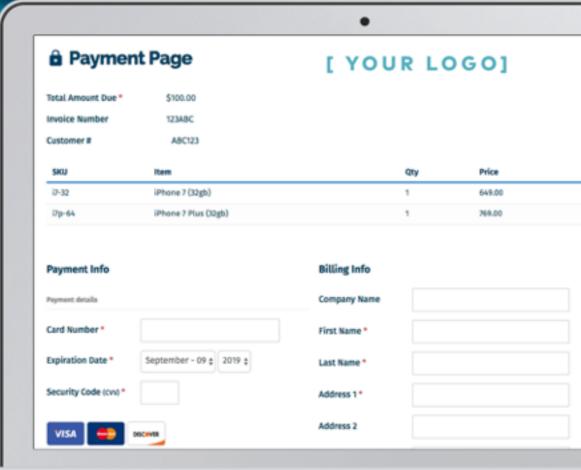

> Perfect for: retailers, quick service restaurants

**CardPointe Hosted Payment Page:** Take your business online with the CardPointe HPP. With a few clicks of your mouse, you can add a pay/donate button to your website

**Perfect for:** retailers, nonprofits, emergency maintenance services